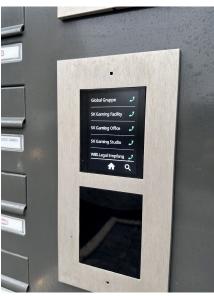

#### 3. Welcome!

The SK Gaming Facility is located in OVUM - Cologne Braunsfeld. Our floors are located in the front left building. Opposite is the Meininger Hotel. (See picture)

Arrival at number 67.
Click on "Kontakte" and call one of the SK floors.