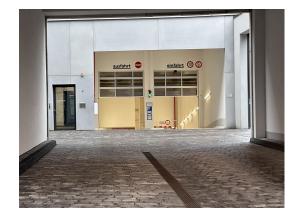

## 2.4 Underground parking & charging stations We offer our own underground parking garage with charging stations!

- Parking is free of charge for up to 10 hours.
- Otherwise, there are several parking options directly in front of the entrance.

Location underground parking garage:
Take the exit at the traffic circle as indicated and continue in the direction of Stolberger
Straße for a few meters until you reach the entrance to the underground car park.