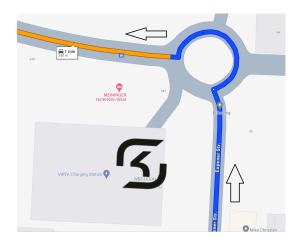

## 2.4 Underground parking & charging stations We offer our own underground parking garage with charging stations!

- Parking is free of charge for up to 10 hours.
- Otherwise, there are several parking options directly in front of the entrance.

Location underground parking garage:
Take the exit at the traffic circle as indicated and continue in the direction of Stolberger
Straße for a few meters until you reach the entrance to the underground car park.